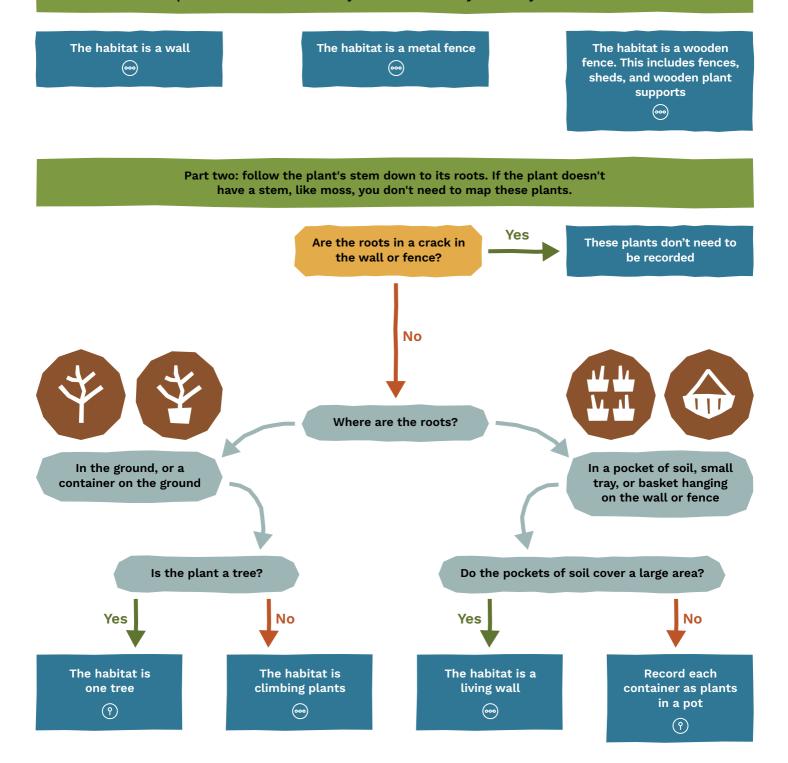

## Vertical features

Answer the questions and follow the arrows to find out what habitats you have. When you reach a rectangular box, work with your teacher to add this habitat to your map. AppHabitat Mapper key•••••••••••••••••••••••••••••••••••••••••••••••••••••••••••••••••••••••••••••••••••••••••••••••••••••••••••••••••••••••••••••••••••••••••

## Part one: look around your site for vertical features like walls, fences and sheds. Map all the vertical features on your site and identify what they are made from.